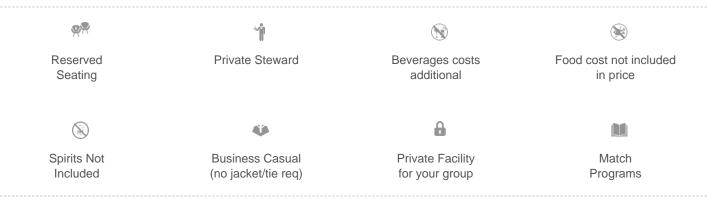

## **Your Ampol State of Origin Standard Corporate Suite includes:**

- 10 Corporate Suite tickets in a Suite located anywhere from the Halfway line to the 20m line. Check with your account manager regarding location information.
- Caters for 10 guests in the Western Stand on Levels 4 and 5.
- A range of menu options to choose from not included in price quoted here. Catering is ordered directly with Michael O'Brien Catering, the stadium appointed catering company)
- Premium 4.5 hour beverage Package including premium beer, wine and soft drinks replenished bar fridge throughout the evening - not included in price quoted here. Beverages can be purchased

### on consumption or via an all inclusive package.

- Dedicated steward service (costs apply)
- TV monitors for all the action & instant replays
- Official Ampol State of Origin corporate gift
- Corporate Suite signage