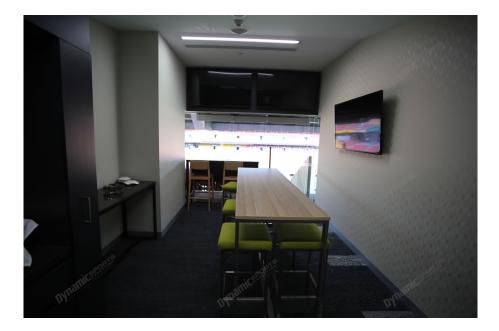

# **Package Inclusions**

Standard Corporate Suites are for when you need to make a big impression.

Make a brilliant and lasting impression on your guests with your private entertaining space. An intimate atmosphere, an executive experience, with creature comforts, first class hospitality and premium viewing of all the Ampol State of Origin action.

## **Your Ampol State of Origin Standard Corporate Suite includes:**

- 10 Corporate Suite tickets in a Suite located anywhere from the Halfway line to the 20m line. Check with your account manager regarding location information.
- Caters for 10 guests in the Western Stand on Levels 4 and 5.
- A range of menu options to choose from not included in price quoted here. Catering is ordered directly with Michael O'Brien Catering, the stadium appointed catering company)
- Premium 4.5 hour beverage Package including premium beer, wine and soft drinks replenished bar fridge throughout the evening - not included in price quoted here. Beverages can be purchased

### on consumption or via an all inclusive package.

- Dedicated steward service (costs apply)
- TV monitors for all the action & instant replays
- Official Ampol State of Origin corporate gift
- Corporate Suite signage