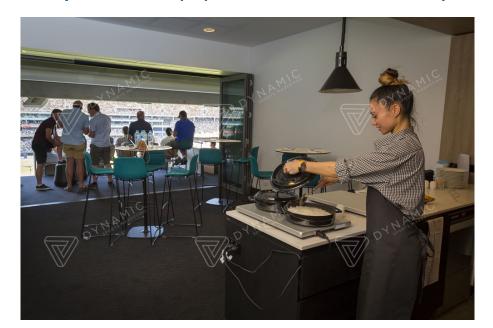

# **Package Inclusions**

Corporate Suites are the ultimate in luxury for entertaining your VIP clients at Ampol State of Origin.

#### **Your State of Origin Corporate Suite includes:**

- Undercover 24 seater Corporate Suite seats
- Deluxe menu served to you and your guests.
- Premium 4.5 hour beverage Package including premium beer, wine and softdrinks (spirits not included in price quoted here)
- A dedicated Host to cater to your needs for the entire event
- Match Programs