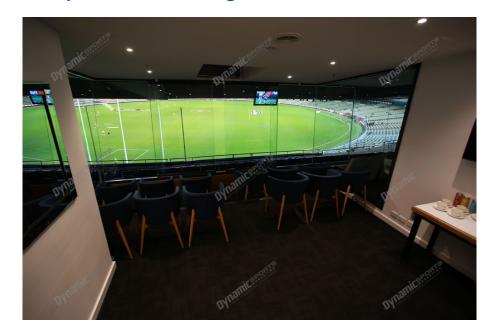

# Package Inclusions

Ampol State of Origin MCG Corporate Boxes are the ultimate corporate entertainment facility. Location all around the ground, these facilities offer privacy and luxury, the perfect way to enjoy a game in style with clients, or in the company of friends and family.

Each Ampol State of Origin MCG Corporate Box features lounge style seating, a fully inclusive open bar, premium food menus, a steward to look after your guests, the ability to close the large sliding glass windows and private bathrooms.

## MCG Ampol State of Origin Corporate Box inclusions

- 14 corporate box tickets for entry into the MCG then to the Corporate entrance
- Access to your Corporate Box from 6.00pm til 10.30pm\*
- A premium dinner buffet menu
- Fully open bar serving premium beers such as Peroni, Crown Lager and Fat Yak\*, a selection of red, white and sparkling wines and soft drinks as well as spirits.

- The ability to purchase additional items such as cellar selection wines and Champagne (Veuve, Moet etc)
- A steward in attendance throughout the event to serve you your food and beverages.
- Lounge style seating behind glass in air conditioned comfort.
- Onsite catering staff to provide any assistance.
- Tea and coffee service during the event.
- Television monitor in the suite showing live coverage and replays
- Private bathroom facilities