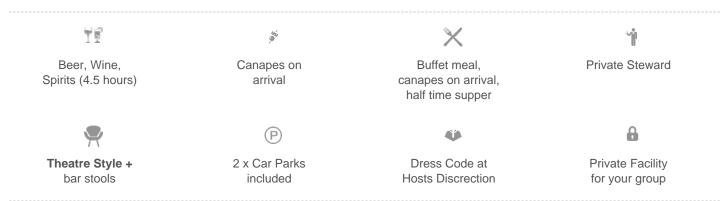

## MCG Ampol State of Origin Corporate Box inclusions

- 14 corporate box tickets for entry into the MCG then to the Corporate entrance
- Access to your Corporate Box from 6.00pm til 10.30pm\*
- A premium dinner buffet menu
- Fully open bar serving premium beers such as Peroni, Crown Lager and Fat Yak\*, a selection of red, white and sparkling wines and soft drinks as well as spirits.

- The ability to purchase additional items such as cellar selection wines and Champagne (Veuve, Moet etc)
- A steward in attendance throughout the event to serve you your food and beverages.
- Lounge style seating behind glass in air conditioned comfort.
- Onsite catering staff to provide any assistance.
- Tea and coffee service during the event.
- Television monitor in the suite showing live coverage and replays
- Private bathroom facilities