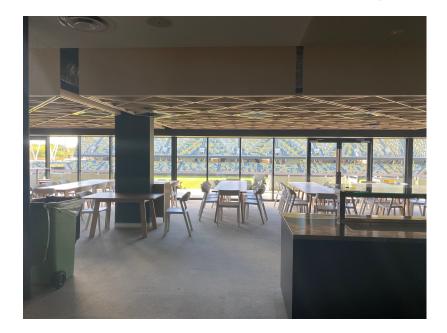

# **Package Inclusions**

Guarantee your place at this one in a lifetime opportunity.

Relax with mates, support your team and be inspired. Ampol State of Origin is on at Queensland Country Bank Stadium, the most anticipated event in Townsville's history.

This package is a pre-match event, offering a casual environment with a substantial grazing menu, beverages & entertainment.

### Centreline package with match ticket inclusions:

- Exclusive access to the official NRL Centreline package.
- Reserved Grandstand seating
- Premium Grazing / Canapé Menu served pre-match
- Premium Australian Beverages served pre-match.
- Appearances from NRL Legends