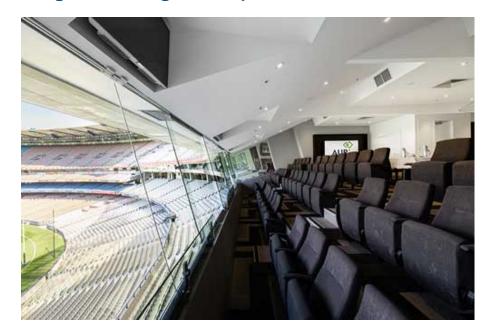

# **Package Inclusions**

The Legends Lounge in the Jim Styles room is the ideal spot to soak up the atmosphere and relax while you indulge in a premium cocktail style menu and premium beverage package.

Located in an elevated glass fronted room, with casual style furnishings, it's the perfect spot to take in all of the on-field action that Ampol State of Origin has to offer. You'll also get the chance to rub shoulders and meet Rugby League Legends on the night.

Your reserved grandstand seats are located right out the front of the room, making it easy to go back and forth for drinks at any time during the game.

### Your package includes:

- Exclusive access to the Legends Lounge function room
- Corporate reserved seating behind glass to watch the match
- Pre-match function, cocktail style menu with gourmet canapés, served by wait staff
- · Selection of premium Australian wines, beers & spirits
- Post-match function to celebrate & review the game
- Master of Ceremonies & celebrity guest speakers
- Official Ampol State of Origin NRL Hospitality Exclusive corporate gift per person
- Dedicated event manager & hosts to serve all your needs.