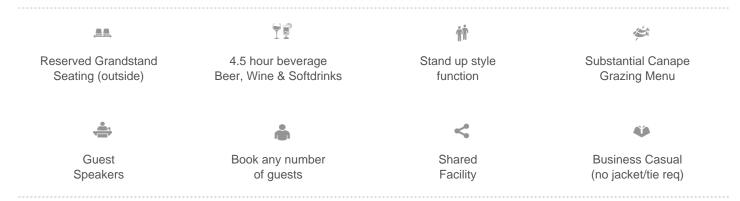

### **Key Points:**

- Cocktail style function in the Jim Stynes Room
- Book the number of guests you need, not a fixed number e.g. table of 10. Minimum booking size is 1
  person.

- Enjoy the game in a luxurious setting in an relaxed package.
- Remain in the room during the game if you wish.
- Book with confidence we are an official NRL and Ampol State of Origin agent with 15 years experience.

### Your package includes:

- Exclusive access to the Legends Lounge function room
- Corporate reserved seating behind glass to watch the match
- Pre-match function, cocktail style menu with gourmet canapés, served by wait staff
- · Selection of premium Australian wines, beers & spirits
- Post-match function to celebrate & review the game
- Master of Ceremonies & celebrity guest speakers
- Official Ampol State of Origin NRL Hospitality Exclusive corporate gift per person
- Dedicated event manager & hosts to serve all your needs.