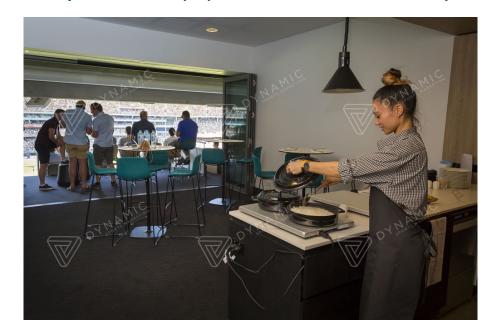

## Corporate Suite (12) The Ultimate Private Facility

Sold Out

Total Spend for 12 guests

\$14,124 + GST\*

\*Prices may vary depending on inventory levels, locations, menu selections and timeframes.

## **Ampol State of Origin Optus Stadium Corporate Suites**

Book your official 12 seater State of Origin Perth at Optus Stadium Corporate Suites with Dynamic, an official NRL Corporate Hospitality agent for over 10 years.

## Your State of Origin Corporate Suite includes:

- Undercover 12 seater Corporate Suite seats
- Deluxe menu served to you and your guests.
- Premium 4.5 hour beverage Package including premium beer, wine and softdrinks (spirits not included in price quoted here)
- A dedicated Host to cater to your needs for the entire event
- Match Programs