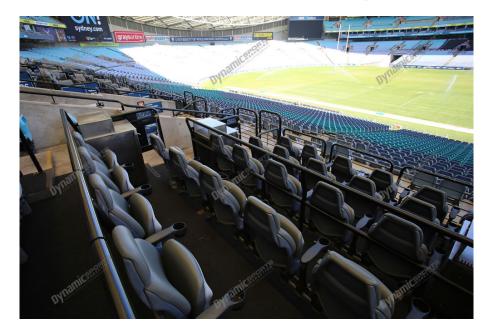

# Corporate Box (12 seater) Fantastic sightlines, inbox catering

Available

Total Spend for 12 guests

\$16,356 + GST\*

\*Prices may vary depending on inventory levels, locations, menu selections and timeframes.

# **Ampol State of Origin Corporate Boxes at Accor Stadium**

included

Ampol State of Origin Corporate Boxes are perfectly located between the 20m lines at Accor Stadium. They are nestled in amongst the Lower level of the ground, ensuring that you and your guests will feel surrounded by the atmosphere. Ampol State of Origin Corporate Boxes are for 8, 12 or 16 guests.

## **Ampol State of Origin Corporate Box package inclusions:**

- · Comfortable padded seats with individual cup holders.
- A hamper style menu served in box, eating off your lap. Click here for a sample menu (PDF, 789kb)
- Personal bar fridge stocked with beers, wines and soft drinks. These are replenished during the game.
- · Hosts in attendance.
- · Event program and merchandise
- · A personal television atop the bar fridge