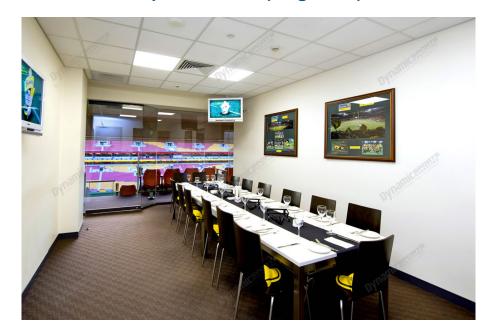

# **Package Inclusions**

Corporate Suites are considered the ultimate corporate package, a private and intimate glass fronted room with sweeping views across Suncorp Stadium. Located in the Western Grandstand and featuring a private seating balcony directly in front of the room, this package is perfect for high level corporate entertaining.

#### **Standard Corporate Suite inclusions:**

- 14 Corporate Suite tickets that gain entry to the Corporate Level.
- A range of catering packages to choose from (additional costs apply)

Please note: significant catering costs will apply. These are mandatory. Guests in suites cannot bring in food and beverages from outside the stadium or from outlets on the concourse. Mandatory stewards provided by the stadium appointed caterers are required.