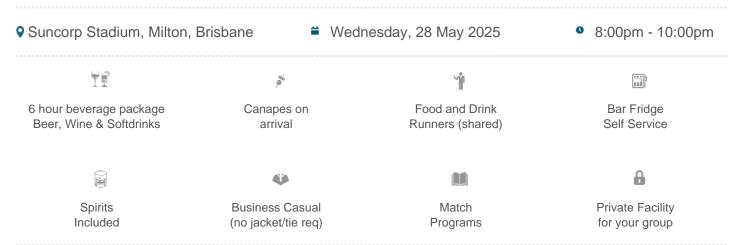

### Your Ampol State of Origin Corporate Box includes:

- Undercover 8 seater corporate box seats on Level 4 in the Eastern Stand
- 2.5 hours of pre-event food and beverages including substantial canapés as well as beer, wine, top shelf spirits and soft drinks at Darling and Co, a 2 minute walk away from the gate.
- Meet and greet with special guests, event merchandise, live music and event management
- Corporate Box seating for the match
- Catering staff in attendance to cater to your needs for the entire event
- 1 hour post match function at Darling and Co with canapé service, beer, wine, top shelf spirits and soft drinks.

#### Investment:

\$1,595 per person ex GST.

For more information or to make a booking, call 1300 660 509.

\*Proposed itinerary is subject to change