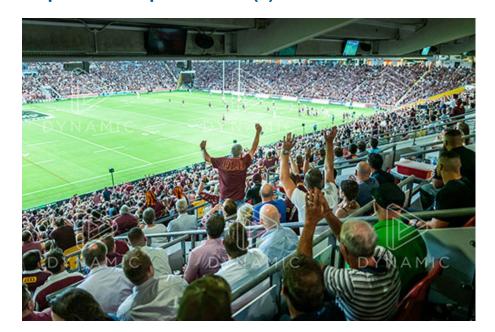

This superb package for Ampol State of Origin at Suncorp Stadium ticks all the boxes.

Enjoy a pre match stand up style cocktail function with your own bar furniture in the luxurious confines of Darling & Co with premium food and beverage. Then make your way over to Suncorp Stadium to your own private 8 seater box with beer with an opportunity to purchase additional waiter-served beverages.

### Your Ampol State of Origin Corporate Box includes:

- Undercover 8 seater corporate box seats on Level 4 in the Eastern Stand
- 2.5 hours of pre-event food and beverages including substantial canapés as well as beer, wine, top shelf spirits and soft drinks at Darling and Co, a 2 minute walk away from the gate.
- Meet and greet with special guests, event merchandise, live music and event management
- Corporate Box seating for the match
- Catering staff in attendance to cater to your needs for the entire event
- 1 hour post match function at Darling and Co with canapé service, beer, wine, top shelf spirits and soft drinks.